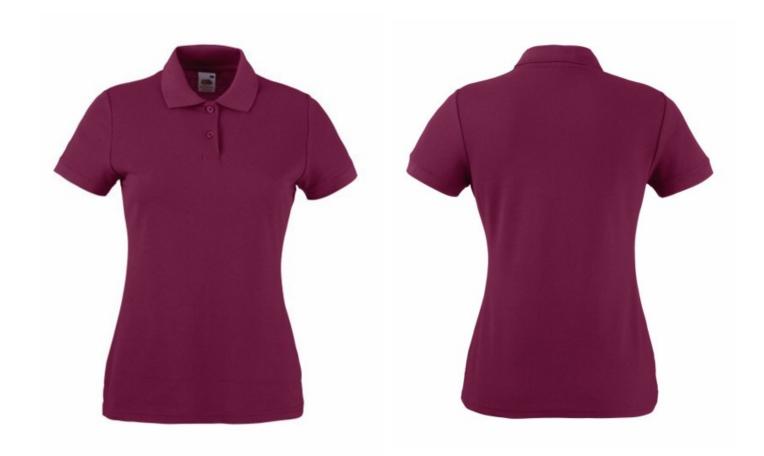

# FRUIT OF THE LOOM, 65/35 LADIES POLO, WOMEN'S POLO SHIRT, BURGUNDY, L

### **Basic informations**

Size: L

Package: 36 Length: 49 Width: 34 Height: 22 Size: L

Color: Burgundy

## **Specification**

Fruit of the Loom, 65/35 Ladies Polo, women's polo shirt, burgundy, L. Women's polo shirt, made up of 65% cotton and 35% polyester, 230gm / m2 T-shirt. Guaranteed 60 degree wash, lightly strung, button-down buttons, classic polo shirt, normal cut. Branding: embroidery, flex, flock, sieve